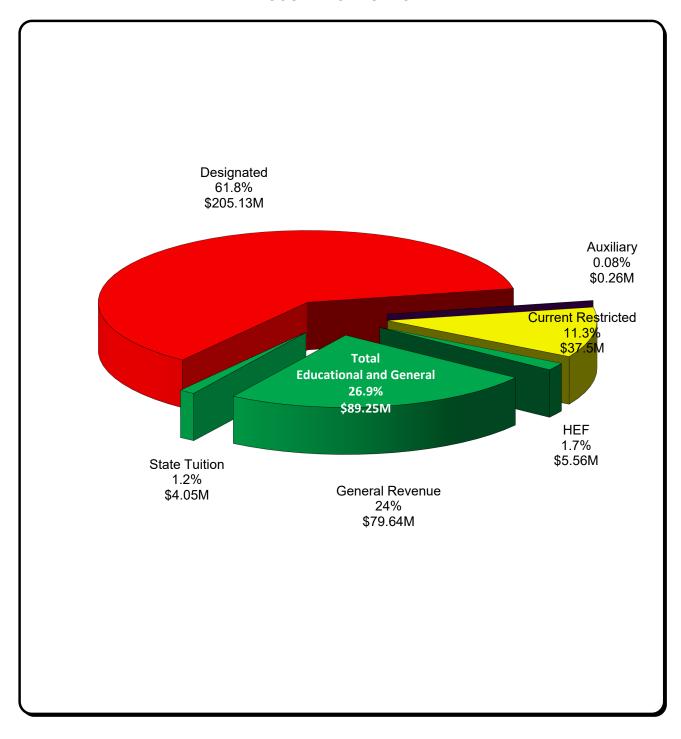

### TEXAS TECH UNIVERSITY HEALTH SCIENCES CENTER EL PASO FY 2022 SUMMARY OPERATING BUDGET SOURCE OF FUNDS

### TEXAS TECH UNIVERSITY HEALTH SCIENCES CENTER EL PASO EDUCATIONAL AND GENERAL FUNDS BUDGET SUMMARY

|                                            | FY 2021          | FY 2022          | %<br>CHANGE |
|--------------------------------------------|------------------|------------------|-------------|
| SOURCES OF FUNDS                           |                  |                  |             |
| GENERAL REVENUE                            |                  |                  |             |
| General Appropriations Act                 | \$<br>70,238,744 | \$<br>68,834,516 |             |
| State Benefits State Paid                  | 10,781,116       | 10,810,000       |             |
| Higher Education Funds (HEF)               | 5,557,572        | 5,557,572        |             |
|                                            |                  |                  |             |
| TOTAL GENERAL REVENUE                      | 86,577,432       | 85,202,088       |             |
|                                            |                  |                  |             |
| LOCAL EDUCATIONAL AND GENERAL INCOME       |                  |                  |             |
| Tuition and Fees                           | 3,479,962        | 4,035,350        |             |
| Other Income                               | 15,201           | 15,201           |             |
|                                            |                  |                  |             |
| TOTAL LOCAL EDUCATIONAL AND GENERAL INCOME | 3,495,163        | 4,050,551        |             |
|                                            | . ,              | · · · · ·        | •           |
| TOTAL SOURCES OF FUNDS                     | \$<br>90,072,595 | \$<br>89,252,639 | -0.91%      |

### TEXAS TECH UNIVERSITY HEALTH SCIENCES CENTER EL PASO EDUCATIONAL AND GENERAL FUNDS BUDGET SUMMARY

|                                                      | FY 2021          | FY 2022          | %<br>CHANGE |
|------------------------------------------------------|------------------|------------------|-------------|
| ESTIMATED EXPENDITURES                               |                  |                  |             |
| Medical Education                                    | \$<br>9,726,902  | \$<br>9,929,866  |             |
| Graduate Medical Education                           | 1,534,258        | 1,468,590        |             |
| Nursing Education                                    | 2,869,441        | 2,870,788        |             |
| Graduate School of Biomedical Sciences               | 575,831          | 827,510          |             |
| Dental Education                                     |                  | 216,000          |             |
| Texas Tech University System Administrative Support  | 495,546          | 504,838          |             |
| Presidential Initiatives                             | 511,090          | 1,654,092        |             |
| Institutional Support                                | 7,879,203        | 7,988,230        |             |
| Library                                              | 264,066          | 266,893          |             |
| Information Technology                               | 2,643,509        | 2,693,080        |             |
| Infrastructure Support                               | 2,052,739        | 2,094,084        |             |
| Border Health Operations                             |                  | 13,750,000       |             |
| Dental Loans                                         |                  | 4,320            |             |
| TPEG                                                 | 518,439          | 567,728          |             |
| Staff Benefits                                       | 12,691,616       | 12,228,680       |             |
| Tuition Revenue Bond                                 | 14,046,124       | 13,109,422       |             |
| Higher Education Funds                               | <br>5,557,572    | <br>5,557,572    |             |
| Subtotal                                             | 61,366,336       | <br>75,731,693   |             |
| Non-Formula Support                                  |                  |                  |             |
| S. Texas Border Region Health Professional Education | 565,313          | 537,047          |             |
| Border Health Academic Operations Support            | 272,722          | 259,086          |             |
| Border Health Resident Support                       | 2,667,816        | 2,534,425        |             |
| Diabetes Research Center                             | 200,408          | 190,388          |             |
| Paul L. Foster School of Medicine                    | 15,000,000       |                  |             |
| Woody L. Hunt School of Dental Medicine              | <br>10,000,000   | <br>10,000,000   |             |
| Total Special Items                                  | <br>28,706,259   | <br>13,520,946   |             |
| TOTAL ESTIMATED EXPENDITURES                         | \$<br>90,072,595 | \$<br>89,252,639 | -0.91%      |

## TEXAS TECH UNIVERSITY HEALTH SCIENCES CENTER EL PASO DESIGNATED FUNDS BUDGET SUMMARY

|                                      |           | FY 2021     | FY 2022           | %<br>CHANGE |
|--------------------------------------|-----------|-------------|-------------------|-------------|
| SOURCES OF FUNDS                     |           |             |                   |             |
| Medical Practice Income Plan         |           |             |                   |             |
| Estimated Income                     | \$        | 135,318,149 | \$<br>140,558,979 |             |
| Use of Fund Balance                  |           | 20,848,170  | 40,592,647        |             |
| Total Medical Practice Income Plan   |           | 156,166,319 | 181,151,626       | 16.00%      |
|                                      |           |             |                   |             |
| Tuition and Fees                     |           |             |                   |             |
| Estimated Income                     |           | 9,778,662   | 11,924,138        |             |
| Use of Fund Balance                  |           | 621,810     | <br>847,500       |             |
| Total Tuition and Fees               |           | 10,400,472  | <br>12,771,638    | 22.80%      |
| Canada Dacimated Funds               |           |             |                   |             |
| General Designated Funds             |           | 4 400 204   | 2 000 644         |             |
| Estimated Income Use of Fund Balance |           | 4,409,301   | 3,898,614         |             |
| 000 011 0110 20101100                |           | 8,046,680   | 7,306,859         | 10.040/     |
| Total General Designated Funds       |           | 12,455,981  | 11,205,473        | -10.04%     |
| TOTAL SOURCES OF FUNDS               | <u>\$</u> | 179,022,772 | \$<br>205,128,737 | 14.58%      |
| ESTIMATED EXPENDITURES               |           |             |                   |             |
| Medical Practice Income Plan         | \$        | 156,166,319 | \$<br>181,151,626 |             |
| Tuition and Fees                     |           | 10,400,472  | 12,771,638        |             |
| General Designated Funds             |           | 12,455,981  | <br>11,205,473    | ,           |
| TOTAL ESTIMATED EXPENDITURES         | \$        | 179,022,772 | \$<br>205,128,737 | 14.58%      |

## TEXAS TECH UNIVERSITY HEALTH SCIENCES CENTER EL PASO AUXILIARY FUNDS BUDGET SUMMARY

|                                            | FY 2021                 | FY 2022       | %<br>CHANGE |
|--------------------------------------------|-------------------------|---------------|-------------|
| SOURCES OF FUNDS                           |                         |               |             |
| Estimated Income                           | \$<br>258,348           | \$<br>258,348 |             |
| TOTAL SOURCES OF FUNDS                     | \$<br>258,348           | \$<br>258,348 | 0.00%       |
|                                            |                         |               |             |
|                                            |                         |               |             |
| ESTIMATED EXPENDITURES                     |                         |               |             |
| Traffic and Parking<br>Various Auxiliaries | \$<br>220,448<br>37,900 | \$<br>220,448 |             |
|                                            |                         | <br>37,900    |             |
| TOTAL ESTIMATED EXPENDITURES               | \$<br>258,348           | \$<br>258,348 | 0.00%       |

## TEXAS TECH UNIVERSITY HEALTH SCIENCES CENTER EL PASO CURRENT RESTRICTED FUNDS BUDGET SUMMARY

|                                         | FY 2021          |    | FY 2022    | %<br>CHANGE |
|-----------------------------------------|------------------|----|------------|-------------|
| SOURCES OF FUNDS                        |                  |    |            |             |
| Federal                                 | \$<br>3,241,000  | \$ | 4,744,000  |             |
| State                                   | 10,774,000       |    | 10,078,000 |             |
| Local                                   | 16,695,000       |    | 16,935,000 |             |
| Private                                 | 4,790,000        |    | 5,812,000  |             |
| TOTAL SOURCES OF FUNDS                  | \$<br>35,500,000 | \$ | 37,569,000 | 5.83%       |
|                                         |                  |    |            |             |
| ESTIMATED EXPENDITURES                  |                  |    |            |             |
| Paul L. Foster School of Medicine       | \$<br>31,564,000 | \$ | 33,183,000 |             |
| Gayle Greve Hunt School of Nursing      | 277,000          |    | 735,000    |             |
| Woody L. Hunt School of Dental Medicine | 1,274,000        |    | 1,274,000  |             |
| Student Financial Aid                   | <br>2,385,000    | _  | 2,377,000  |             |
| TOTAL ESTIMATED EXPENDITURES            | \$<br>35,500,000 | \$ | 37,569,000 | 5.83%       |